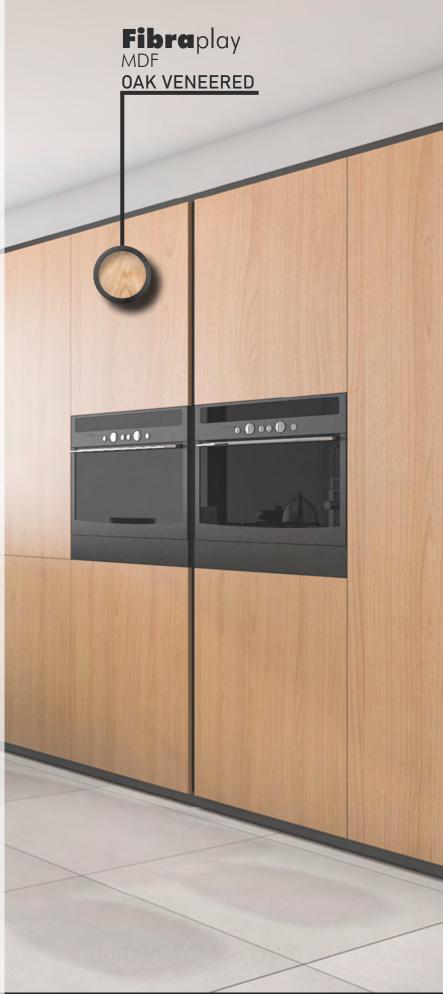

## PRECISION IN DETAILS

Medium density fibreboard made with 100% ponderosa pine wood, combined with adhesive resins through high pressure and temperature process, which results in a board with properties high physical-mechanical and low abrasiveness.

#### **ATTRIBUTES:**

- ¬ Versatile.
- ¬ Easy to cut.
- ¬ Excellent for painting and lacquering.
- ¬ Ideal for routing, milling, turning, and grooving.
- ¬ Suitable for coating with melamine, easy, veneer, high-pressure laminate, vinyl, PVC, membrane pressing, among others.

#### **COMMON USES:**

- ¬ Furniture fronts.
- ¬ Curved moldings and finishes.
- ¬ Router, laser, milling, and CNC cutting.
- ¬ To be laminated with vinyl, PVC, membrane pressing, powder paint, high gloss, and high or low-pressure laminate.