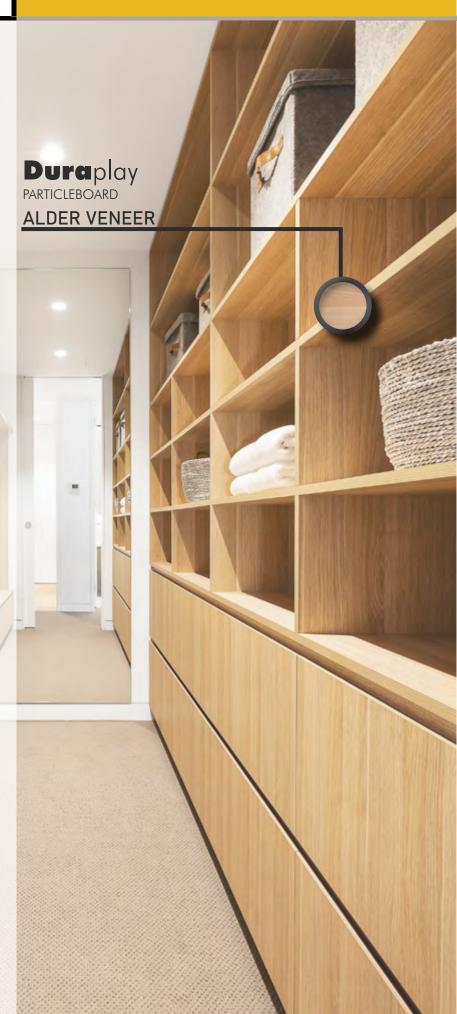

## NATURAL WOOD FINISHES

MDF board or chipboard covered with natural veneers. An example of exclusivity and beauty is that each veneer is a unique and unrepeatable species due to each tree's species, the grain, the tone, and the type of cut.

### **ATTRIBUTES:**

- **¬** Beauty and durability.
- ¬ Provides a feeling of warmth.
- ¬ High-end finishes and elegance
- ¬ Portfolio with the most popular species on the market.

- COMMON USES: Manufacture of high-end furniture.
- ¬ Decoration of spaces (covering walls and
- ¬ Commercial spaces such as restaurants, boutiques, hotels, among others.