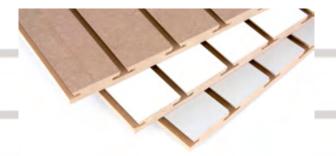

## PRECISION IN DETAILS

Medium density fibreboard made with 100% ponderosa pine wood, combined with adhesive resins through high pressure and temperature process, which results in a board with properties high physical-mechanical and low abrasiveness.

#### **ATTRIBUTES:**

- ¬ Versatile.
- ¬ Easy to cut.
- ¬ Excellent for painting and lacquering.
- ¬ Ideal for routing, milling, turning, and grooving.
- ¬ Suitable for coating with melamine, easy, veneer, high-pressure laminate, vinyl, PVC, membrane pressing, among others.

#### **COMMON USES:**

- ¬ Furniture fronts.
- ¬ Curved moldings and finishes.
- ¬ Router, laser, milling, and CNC cutting.
- ¬ To be laminated with vinyl, PVC, membrane pressing, powder paint, high gloss, and high or low-pressure laminate.