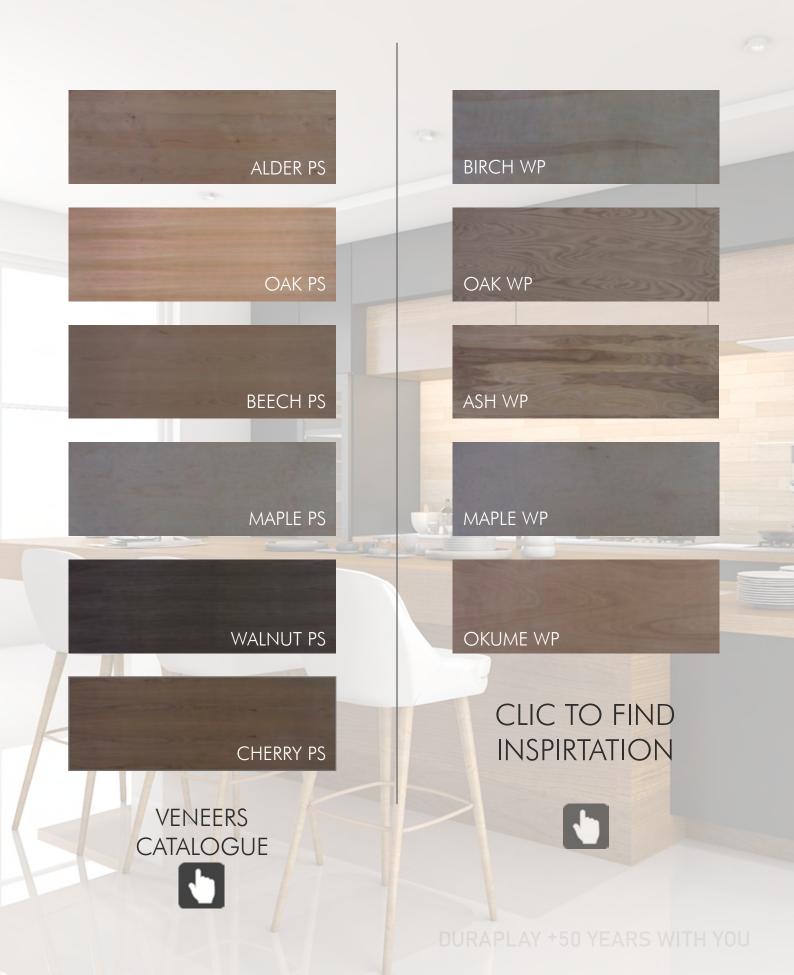

## NATURAL WOOD FINISHES

MDF board or chipboard covered with natural veneers. An example of exclusivity and beauty is that each veneer is a unique and unrepeatable species due to each tree's species, the grain, the tone, and the type of cut.

### **ATTRIBUTES:**

- **¬** Beauty and durability.
- ¬ Provides a feeling of warmth.
- ¬ High-end finishes and elegance
- ¬ Portfolio with the most popular species on the market.

- COMMON USES: Manufacture of high-end furniture.
- ¬ Decoration of spaces (covering walls and
- ¬ Commercial spaces such as restaurants, boutiques, hotels, among others.

# **SPECIES**

CLIC TO FIND INSPIRTATION