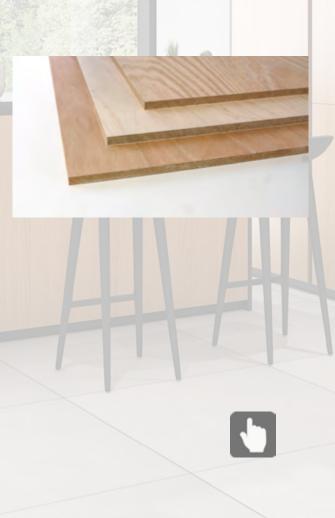

# STRUCTURE AND SUPPORT

This material is composed of layers of 100% ponderosa pine wood thin sheets. Plywood by Duraplay offers a range of interior and exterior face grade sanded panels for diverse applications.

- ATTRIBUTES: Durability and Support.
- ¬ Structural use in construction, furniture and packaging.

¬ Variety of specialized products for interior and exterior use, according to the constitution and resins used.

# STRUCTURE AND SUPPORT

#### **INTERIOR PLYWOOD:**

- ¬ Composed of urea-formaldehyde resin and 100% ponderosa pine wood.
- ¬ Applications: Manufacture of furniture, structures, wood finishes, door panels.

#### COMBINED PLYWOOD LAMCORE:

- ¬ Composed of several layers of ponderosa pine inside and MDF on the backside.
- → Applications: Manufacture of furniture with higher resistance requirements and proper to be laminated with thin veneers, TFL, or foil paper.