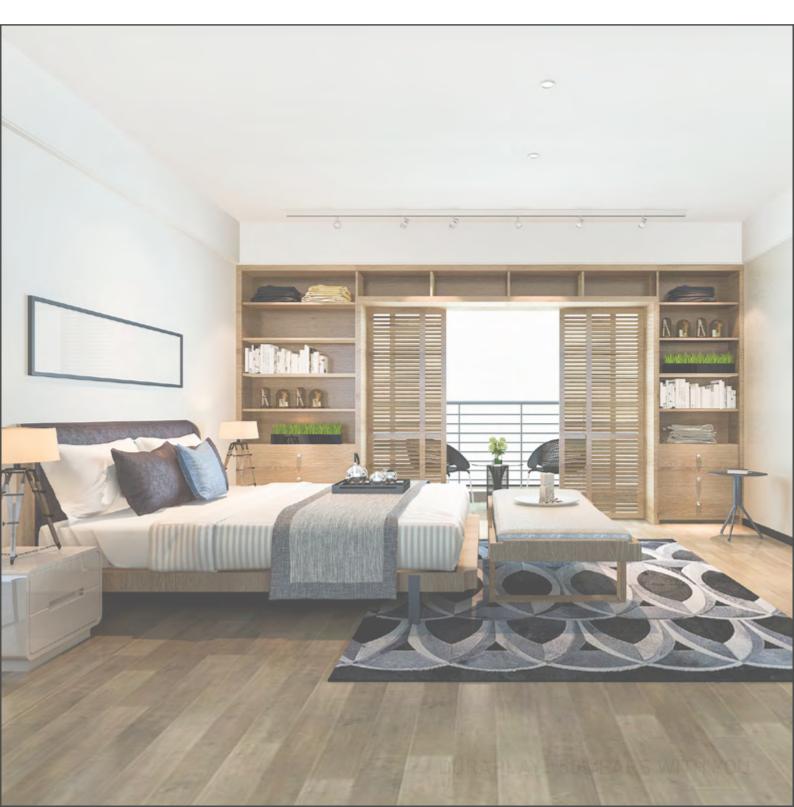

#### ATTRACTIVE AND PRACTICAL FINISHES

uramel Sense is a thermally fused laminated panel product line offering various decorative paper designs and textures.

Made with DURAPLAY panels (PB / MDF) are ideal for creating furniture or interior architecture projects.

#### **ATTRIBUTES:**

- ¬ Decorative and versatile.
- ¬ Ready to assemble.
- ¬ Facilitates serial production.
- ¬ Increases the profitability of the project.
- ¬ Allows you to design high-impact environments.

- **COMMON USES:**Manufacture of furniture for frequent use environments.
- ¬ Surfaces that could be in contact with liquids.
- ¬ Wallcovering.
- ¬ High visual impact environments.