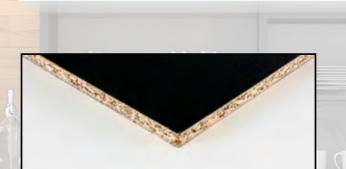

#### ATTRACTIVE AND PRACTICAL FINISHES

uramel Sense is a thermally fused laminated panel product line offering various decorative paper designs and textures.

Made with DURAPLAY panels (PB / MDF) are ideal for creating furniture or interior architecture projects.

#### **ATTRIBUTES:**

- ¬ Decorative and versatile.
- ¬ Ready to assemble.
- ¬ Facilitates serial production.
- ¬ Increases the profitability of the project.
- ¬ Allows you to design high-impact environments.

- **COMMON USES:**Manufacture of furniture for frequent use environments.
- ¬ Surfaces that could be in contact with liquids.
- ¬ Wallcovering.
- ¬ High visual impact environments.

# **DESIGNS**

NEGRO

NIMBO

DARK GREY

LIGHT GREY

ALMOND

**DURAPLAY WHITE** 

FROSTY WHITE