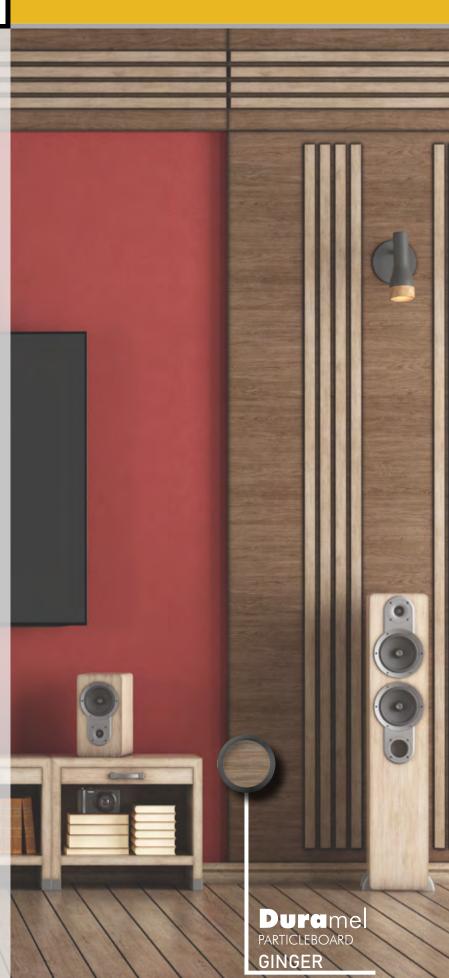

#### STRENGTH AND WEIGHT RESISTANCE

composite wood panel by 100% ponderosa pine wood particles, which are pressed with resins at high temperatures, resulting in a durable, resistant board with an ideal surface to be laminated.

#### **ATTRIBUTES:**

- ¬ Good performance in weight load.
- ¬ Better grip on the screw.
- ¬ Good behavior at machining (grooving, cutting, punching, etc.).
- Thomogeneous surface, ideal for covering with melamine, foil, sheet metal, and high-pressure laminate.

#### **COMMON USES:**

- ¬ Furniture structures.
- Backs and funds.
- ¬ Shelves.
- ¬ Straight surfaces in office and residential furniture.
- ¬ Stair Treads
- ¬ To be laminated by low or high-pressure sheets, vinyl, PVC, among others.