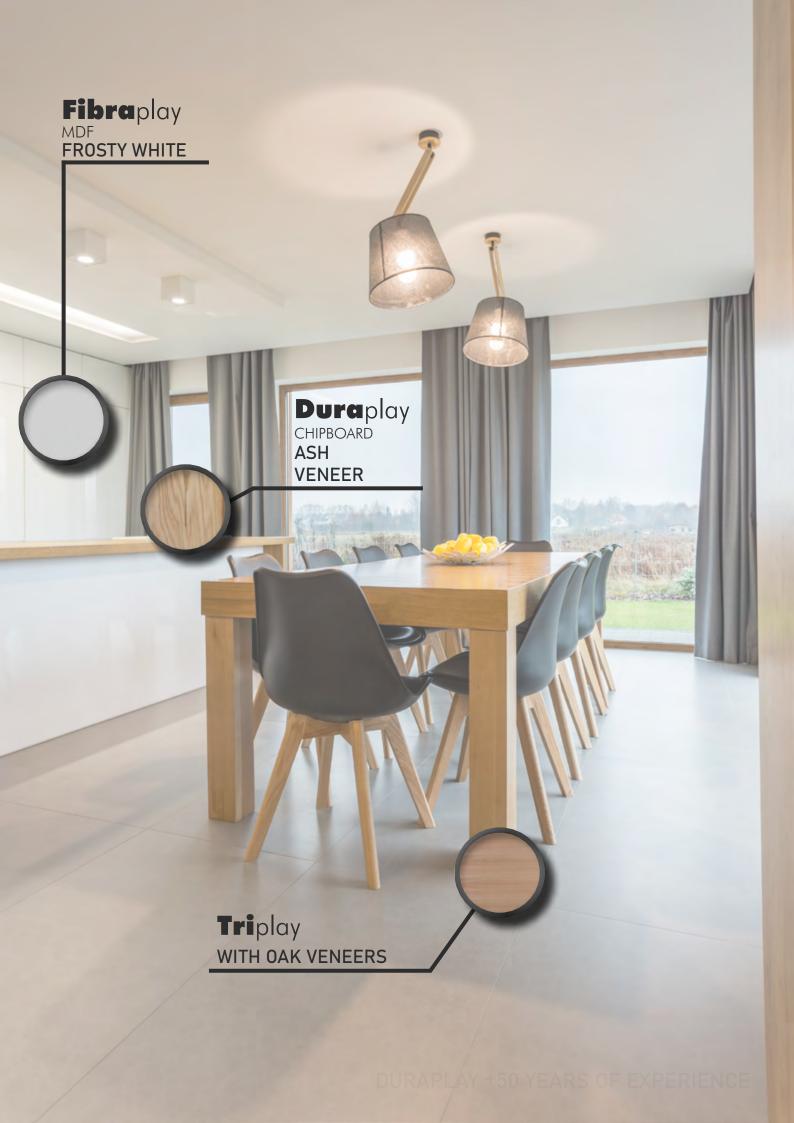

# **DESIGNS**

NEGRO

NIMBO

DARK GREY

LIGHT GREY

ALMOND

**DURAPLAY WHITE** 

FROSTY WHITE

## NATURAL WOOD FINISHES

MDF board or chipboard covered with natural veneers. An example of exclusivity and beauty is that each veneer is a unique and unrepeatable species due to each tree's species, the grain, the tone, and the type of cut.