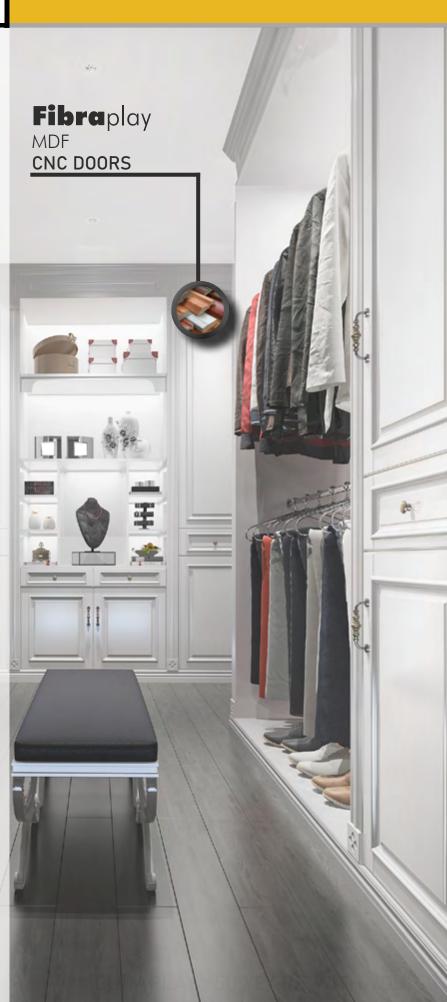

## PRECISION IN DETAILS

Medium density fibreboard made with 100% ponderosa pine wood, combined with adhesive resins through high pressure and temperature process, which results in a board with properties high physical-mechanical and low abrasiveness.

#### **ATTRIBUTES:**

- ¬ Versatile.
- ¬ Easy to cut.
- ¬ Excellent for painting and lacquering.
- ¬ Ideal for routing, milling, turning, and grooving.
- ¬ Suitable for coating with melamine, easy, veneer, high-pressure laminate, vinyl, PVC, membrane pressing, among others.

#### **COMMON USES:**

- ¬ Furniture fronts.
- ¬ Curved moldings and finishes.
- ¬ Router, laser, milling, and CNC cutting.
- ¬ To be laminated with vinyl, PVC, membrane pressing, powder paint, high gloss, and high or low-pressure laminate.