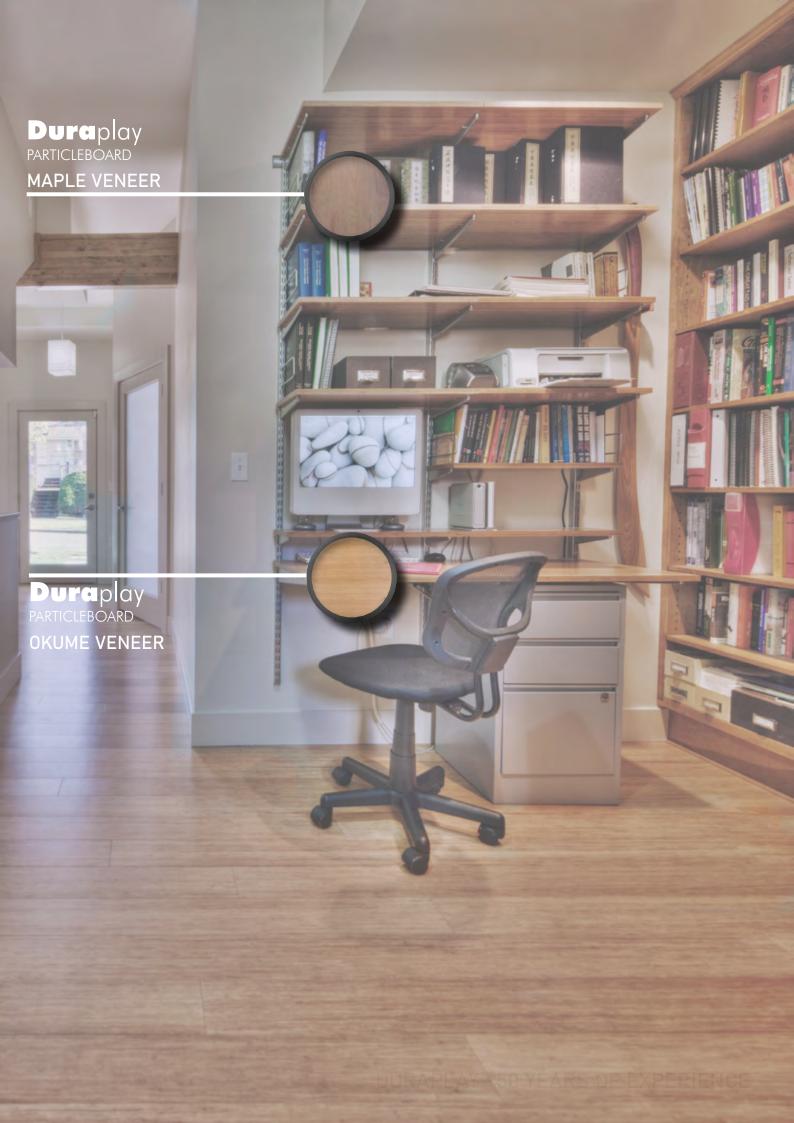

#### STRENGTH AND WEIGHT RESISTANCE

composite wood panel by 100% ponderosa pine wood particles, which are pressed with resins at high temperatures, resulting in a durable, resistant board with an ideal surface to be laminated.

#### **ATTRIBUTES:**

- ¬ Good performance in weight load.
- ¬ Better grip on the screw.
- ¬ Good behavior at machining (grooving, cutting, punching, etc.).
- Thomogeneous surface, ideal for covering with melamine, foil, sheet metal, and high-pressure laminate.

#### **COMMON USES:**

- ¬ Furniture structures.
- Backs and funds.
- ¬ Shelves.
- ¬ Straight surfaces in office and residential furniture.
- ¬ Stair Treads
- ¬ To be laminated by low or high-pressure sheets, vinyl, PVC, among others.