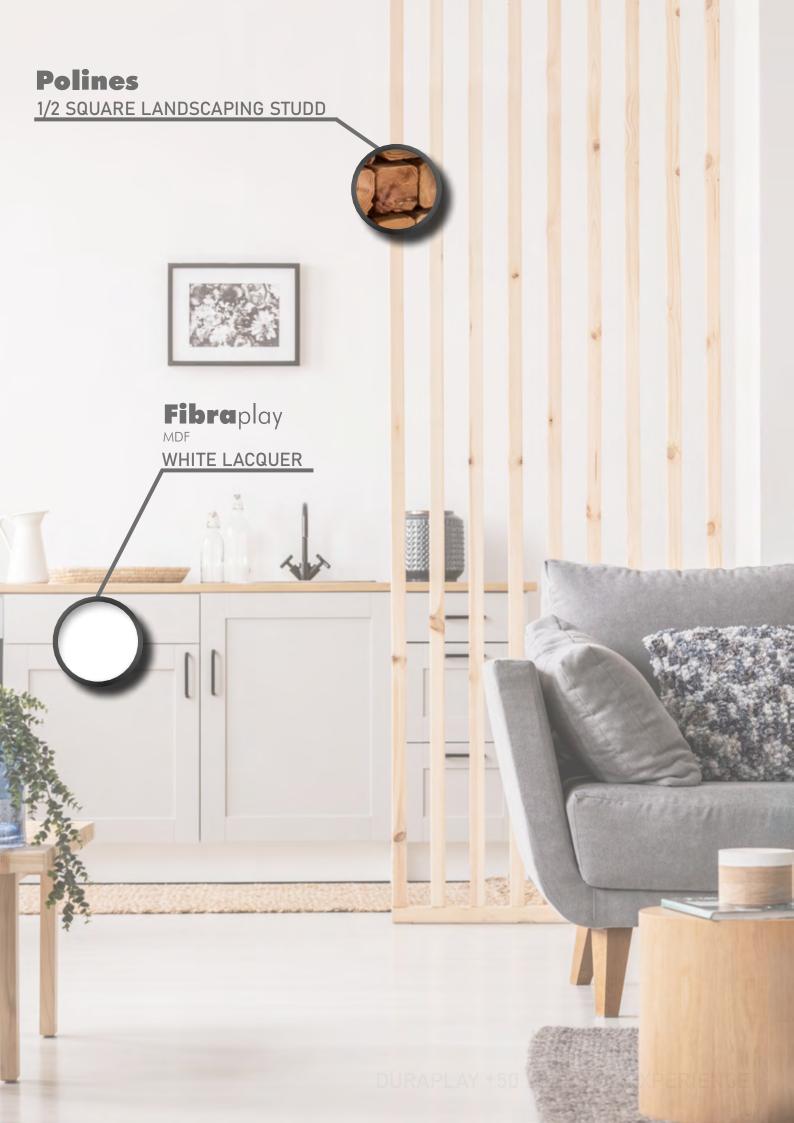

Veneered

Durame SENSE

TFL

Dupanel

Slat Wall

Plywood

**Polines** 

Landscaping Studs

## PRECISION IN DETAILS

Medium density fibreboard made with 100% ponderosa pine wood, combined with adhesive resins through high pressure and temperature process, which results in a board with properties high physical-mechanical and low abrasiveness.

# LANDSCAPING STUDS SUPPORT AND SOLIDITY