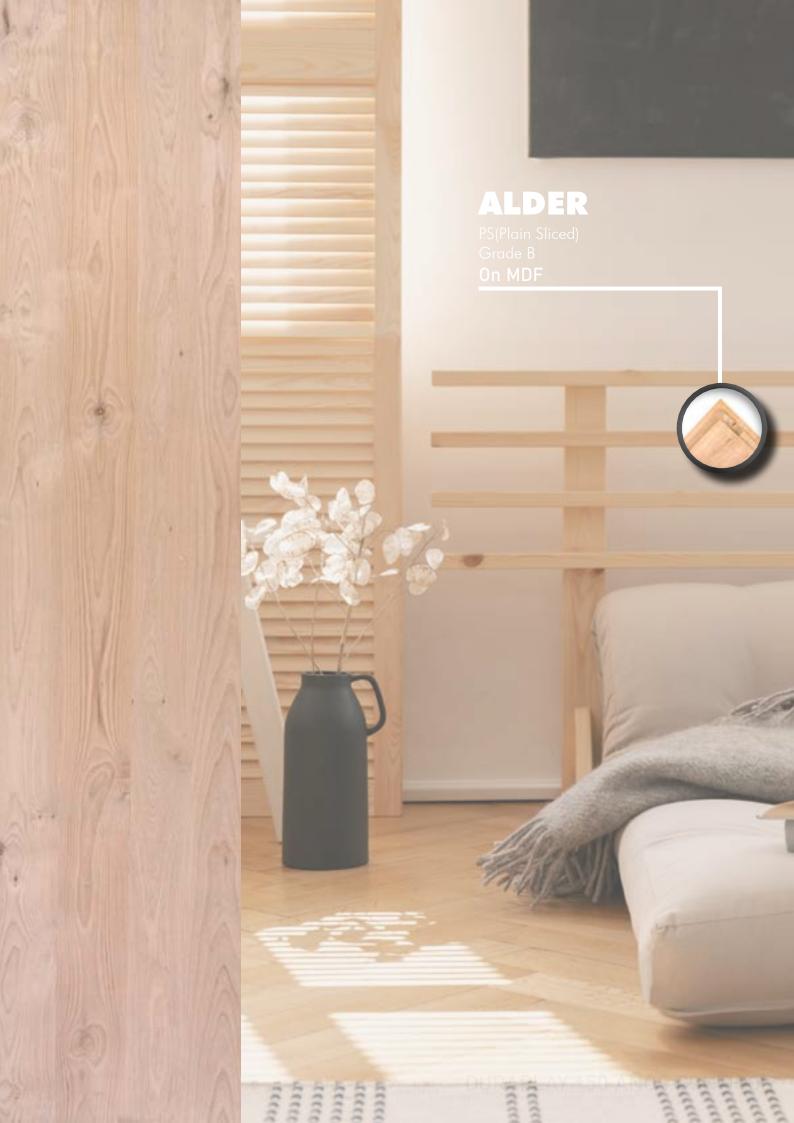

#### **DESCRIPTION:**

DURACORE Veneered is a panel covered with natural wood veneers.

An expression of exclusivity and beauty because each veneer sheet is unique and unrepeatable due to the original tree species natural characteristics, their grain, their tone, and the type of cut.

### **BENEFITS:**

- ¬ Beauty and durability.
- ¬ Provides a feeling of warmth.
- ¬ CREATE High-end and elegant finishes.
- ¬ Portfolio INCLUDES THE MOST RECOGNIZED WOOD species on the market.

Oak

PS

**Alder** PS