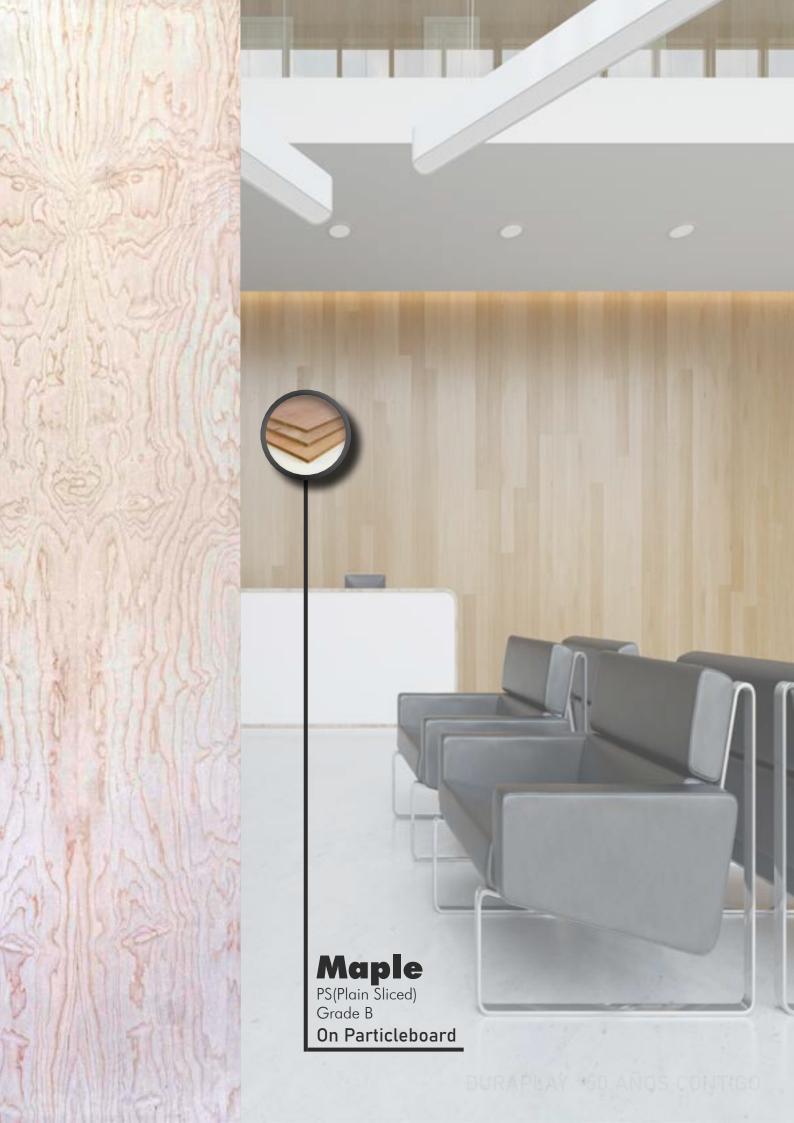

### **BENEFITS:**

- ¬ Beauty and durability.
- ¬ Provides a feeling of warmth.
- ¬ CREATE High-end and elegant finishes.
- ¬ Portfolio INCLUDES THE MOST RECOGNIZED WOOD species on the market.

Oak

PS

**Alder** PS

Walnut PS

> Birch WP

Maple WP

Maple PS

Beech PS

Cherry PS

> Oak WP

Okume WP