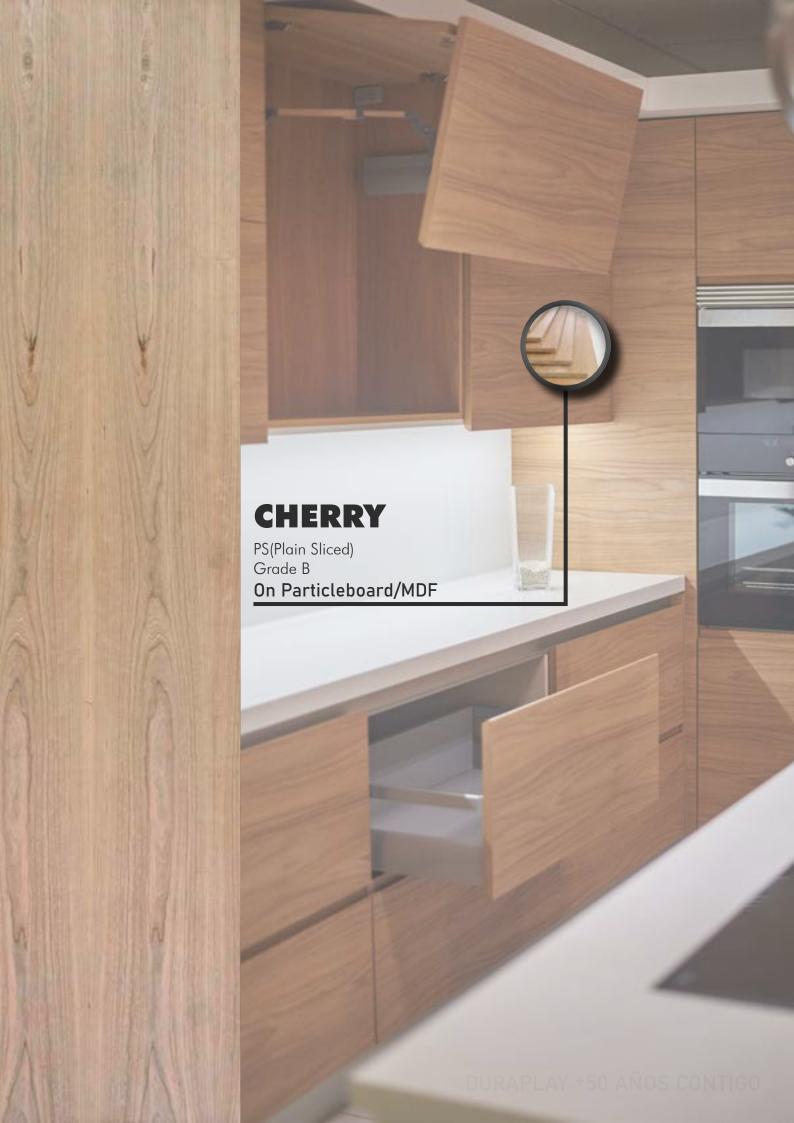

#### **DESCRIPTION:**

DURACORE Veneered is a panel covered with natural wood veneers.

An expression of exclusivity and beauty because each veneer sheet is unique and unrepeatable due to the original tree species natural characteristics, their grain, their tone, and the type of cut.

### **BENEFITS:**

- ¬ Beauty and durability.
- ¬ Provides a feeling of warmth.
- ¬ CREATE High-end and elegant finishes.
- ¬ Portfolio INCLUDES THE MOST RECOGNIZED WOOD species on the market.

Oak

PS

**Alder** PS

Walnut PS

> Birch WP

Maple WP

Maple PS

Beech PS

Cherry PS

> Oak WP

Okume WP