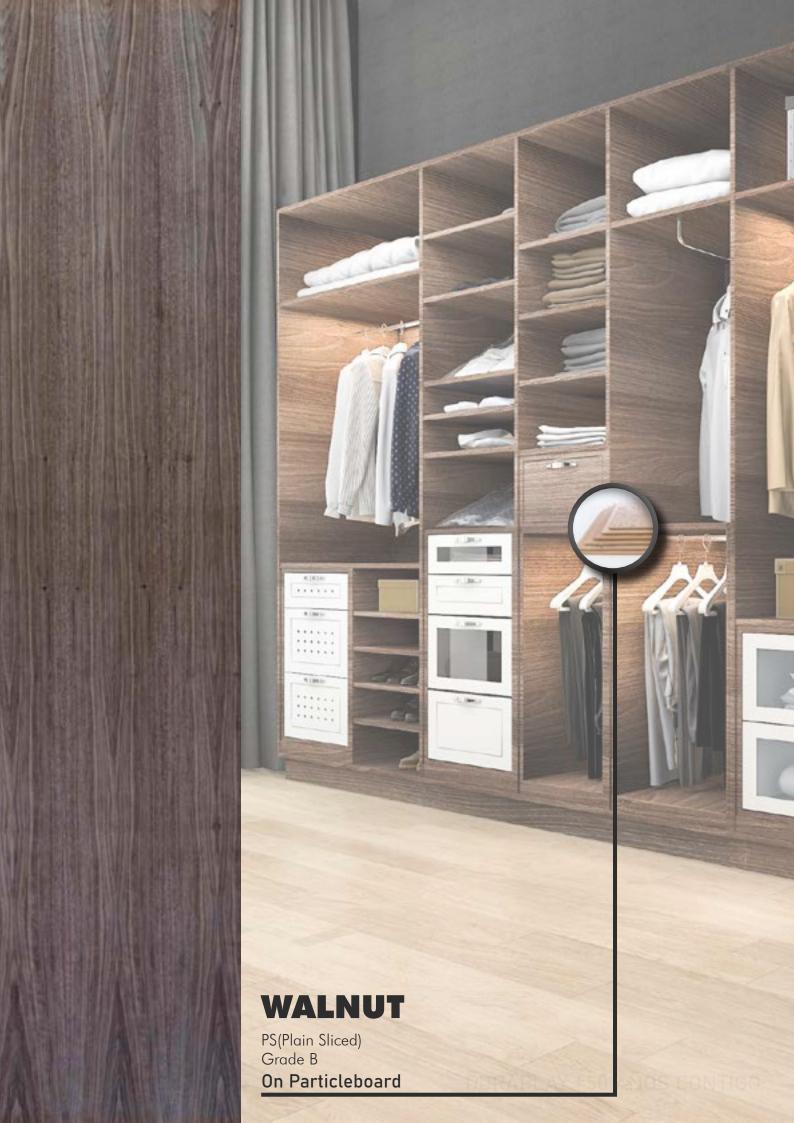

#### **DESCRIPTION:**

DURACORE Veneered is a panel covered with natural wood veneers.

An expression of exclusivity and beauty because each veneer sheet is unique and unrepeatable due to the original tree species natural characteristics, their grain, their tone, and the type of cut.

### **BENEFITS:**

- ¬ Beauty and durability.
- ¬ Provides a feeling of warmth.
- ¬ CREATE High-end and elegant finishes.
- ¬ Portfolio INCLUDES THE MOST RECOGNIZED WOOD species on the market.

Oak

PS

**Alder** PS

Walnut PS

> Birch WP

Maple WP

Maple PS

Beech PS

Cherry PS

> Oak WP

Okume WP