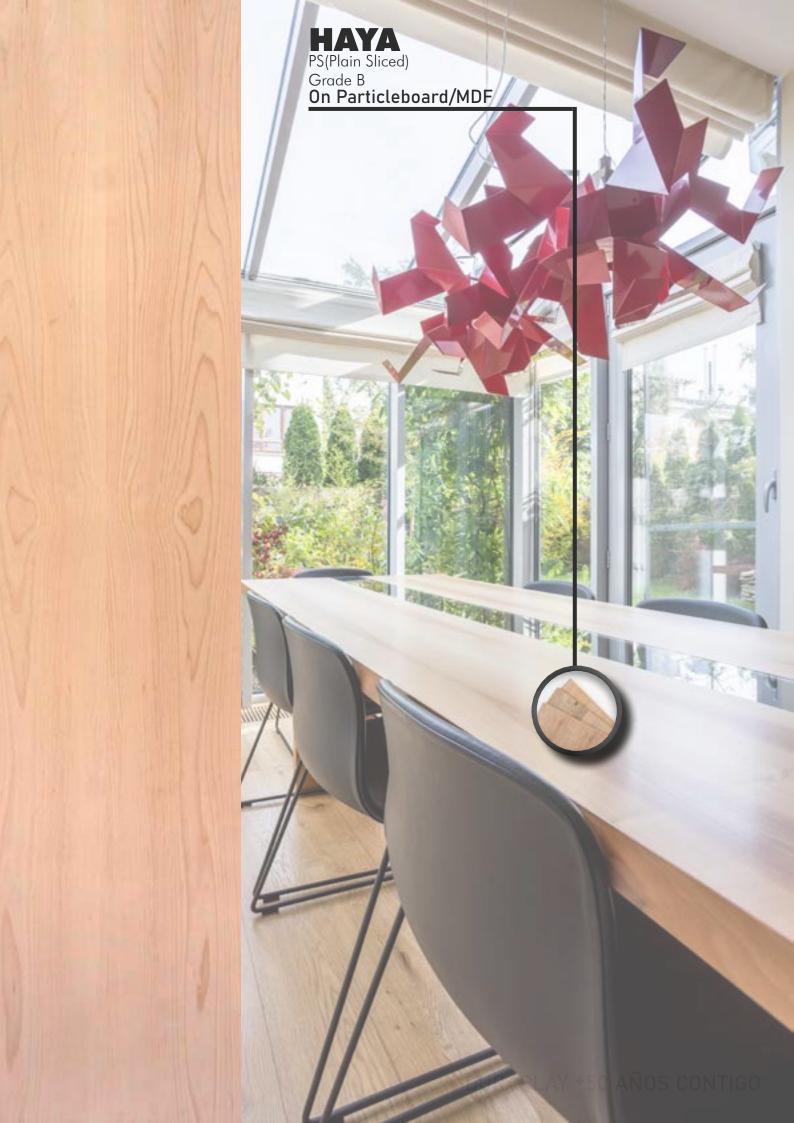

#### **DESCRIPTION:**

DURACORE Veneered is a panel covered with natural wood veneers.

An expression of exclusivity and beauty because each veneer sheet is unique and unrepeatable due to the original tree species natural characteristics, their grain, their tone, and the type of cut.

### **BENEFITS:**

- ¬ Beauty and durability.
- ¬ Provides a feeling of warmth.
- ¬ CREATE High-end and elegant finishes.
- ¬ Portfolio INCLUDES THE MOST RECOGNIZED WOOD species on the market.

Oak

PS

**Alder** PS

Walnut PS

> Birch WP

Maple WP

Maple PS

Beech PS

Cherry PS

> Oak WP

Okume WP