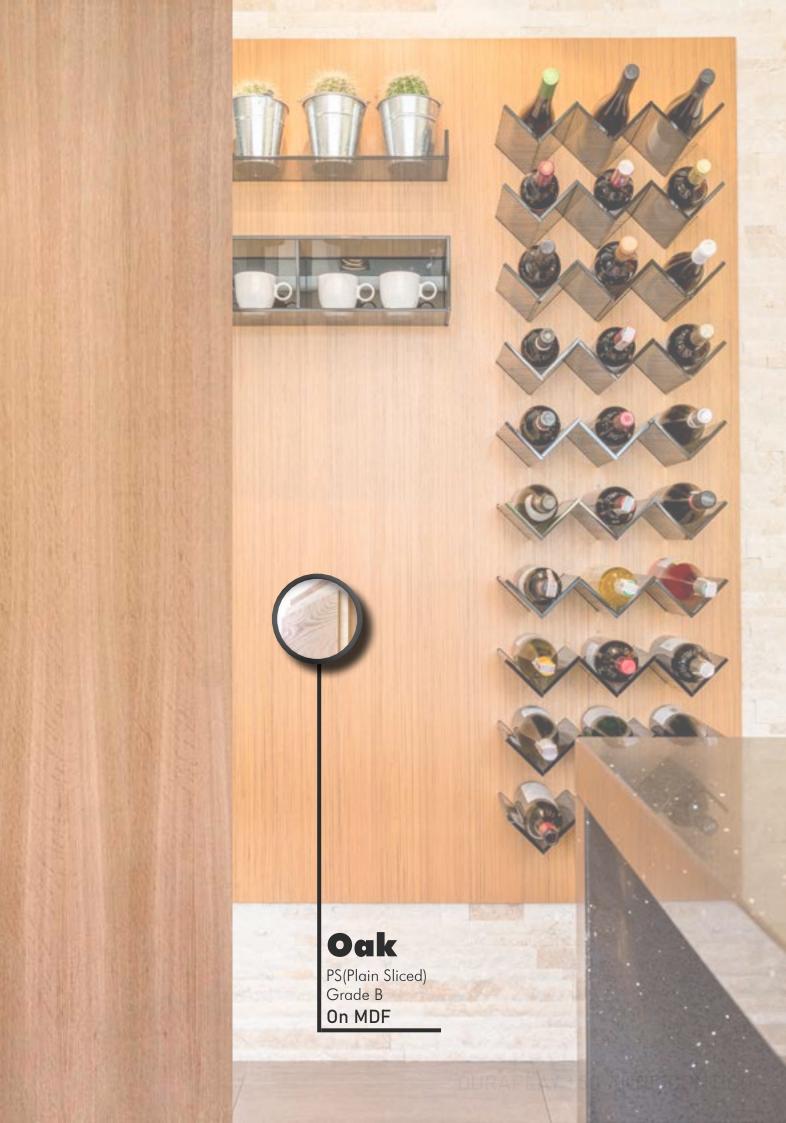

### **BENEFITS:**

- ¬ Beauty and durability.
- ¬ Provides a feeling of warmth.
- ¬ CREATE High-end and elegant finishes.
- ¬ Portfolio INCLUDES THE MOST RECOGNIZED WOOD species on the market.

Oak

PS

**Alder** PS

Walnut PS

> Birch WP

Maple WP

Maple PS

Beech PS

Cherry PS

> Oak WP

Okume WP