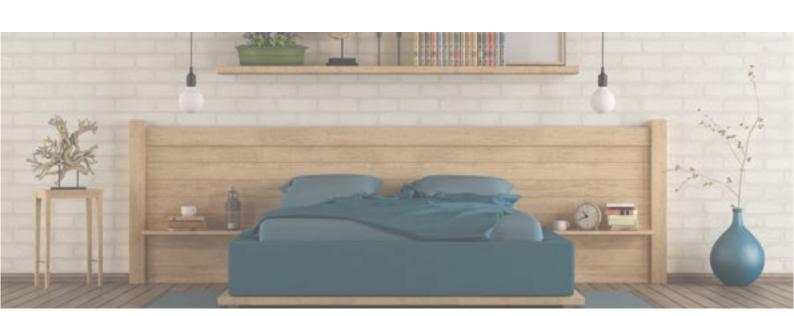

# "NATURAL WOOD FINISH" MAKE IT HAPPEN WITH:

#### **DESCRIPTION:**

DURACORE Veneered is a panel covered with natural wood veneers.

An expression of exclusivity and beauty because each veneer sheet is unique and unrepeatable due to the original tree species natural characteristics, their grain, their tone, and the type of cut.

### **BENEFITS:**

- ¬ Beauty and durability.
- ¬ Provides a feeling of warmth.
- ¬ CREATE High-end and elegant finishes.
- ¬ Portfolio INCLUDES THE MOST RECOGNIZED WOOD species on the market.

Oak

PS

**Alder** PS